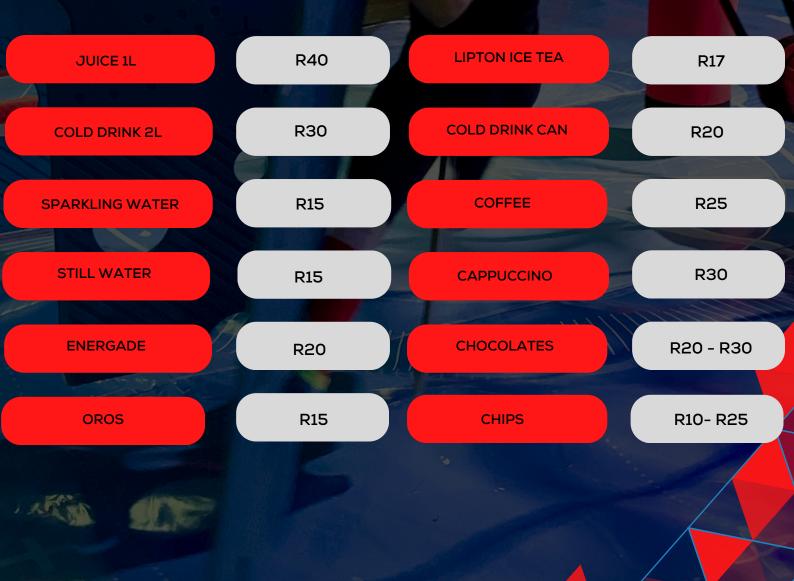

EST TIME WINS

#### **5. TOWER CHALLENGE**

CHALLENGE YOUR TEAM TO BUILD THE TALLEST TOWER! BUT....THERE ARE LIMITED FOAM BLOCKS SO YOU MUST ACT FAST!

#### 6. BATTLE BEAM

ARE YOU READY TO DO BATTLE WITH YOUR BOSS? REMAIN FOCUSED AND BE THE LAST PERSON STANDING!

FREE JUMP WITH REMAINING TIME 20% DISCOUNT ON SLUSHIE IN THE CAFE



**2 HOURS TEAM BUILDING** 





#### **GOURMET OPTIONS**



## MUCHACHOS

ALL FOOD IS HALAAL

**BITE-SIZE PLATTER** 

#### CHICKEN BURGERS, BBQ CHICKEN WINGS, CHICKEN STRIPS, CHIPS, DIPPING SAUCES

MUCHACHOS BAMBINO OPTIONS

JOSE - CHICKEN FILLET BURGER/PEDRO - BEEF BURGER/SPEDDY - 4X BATTERED CHICKEN STRIPS

R75

R650

FAMILY FIESTA MEAL

TWO CHICKEN BURGERS, TWO KIDDIES CHICKEN BURGERS - 6 CHICKEN STRIPS, BEEGEST CHIPS

R350

### **RUSH CAFE'S REFRESHMENTS**