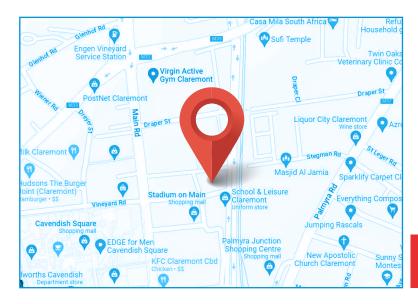

## HOW TO FIND US

25 Stegman Rd, Claremont, Cape Town, 7708

Drive up to the 5th floor (you'll go through a second boom) following the signs.

If using the elevators, Rush is on level 3.

**GOOGLE MAPS DIRECTIONS** 